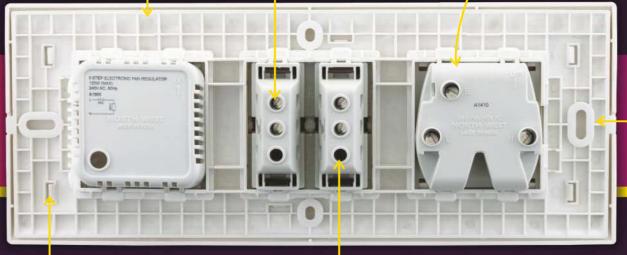

premium high gloss finish reduces dust accumulation

vertical shutter movement reduces pressure required while plug insertion

360 degree rotation hum free fan regulators

Wide ribs for hassle-free, non-obstructive switch and plug top operation

Strong and sturdy snap design fits better and lasts longer

Slim socket back leaves more space for wire movement and reduces pressure on module

cube grid structure adds better re-enforcement

captive screws with end thread block prevents screw from falling off

flame retardant polycarbonate for socket back housing

positive locks for long lasting and firm locking of frame and plate

shrouded terminals for finger-proofing

vertical and horizontal adjustments makes it easy to adapt to a range of metal enclosures