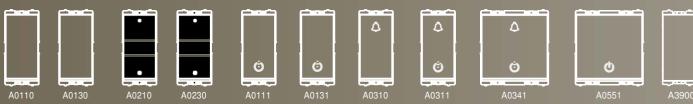

ws with end thread block prevents screw from falling off

flame retardant polycarbonate for socket back housing



positive locks for long lasting and firm locking of frame and plate

shrouded terminals for finger-proofing

vertical and horizontal adjustments makes it easy to adapt to a range of metal enclosures



Slim and sleek, NOWA measures just 6.5mm



Spark shield to arrest the spark within the switch, safeguarding the user

NORTH-WEST

STYLE & RELIABILITY

# NOWA a thoughtful design



# COZY BEDROOMS 32A switch for high load applications Two way switches for added comfort Smart LED night lamp switch





# **CONVENIENT OFFICES**

Specially designed twin jack telephone socket

Multi-purpose international socket Cat 5 / Cat 6 Computer socket



# NOWA Product Range and Pricelist





## **Sockets**



# **Regulators and Dimmers**



## **Cover Plates with Frames**



All dimensions are in mm.

# **NORTH-WEST**

## STYLE & RELIABILITY



## **10 YEAR WARRANTY**

The Company undertakes to replace or repair products at its discretion, should they become defective solely as a result of faulty material and or workmanship within 10 years in the case of electro-mechanical wiring products, such as unpainted / non-coated switches, sockets, plates.

Two years in the case of mains related electronic wiring device products such as fan regulators, dimmers and LED footlamp. The guarantee will be invalidated if the product has not been installed or maintained in accordance with the Company's instructions, or if any attempt has been made to rectify, dismantle or alter the product or