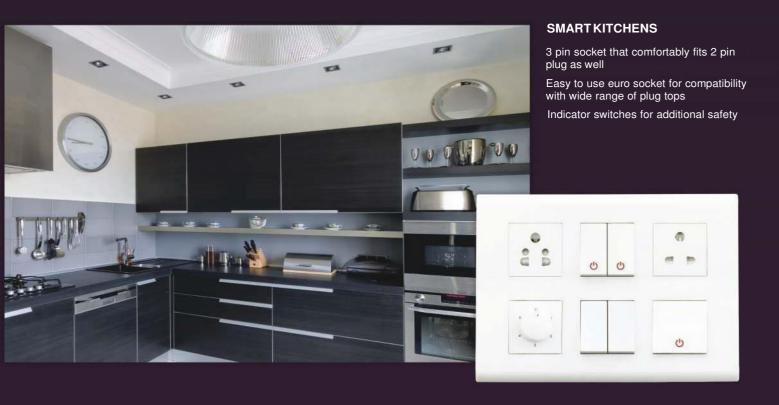

# COZY BEDROOMS 32A switch for high load applications Two way switches for added comfort Smart LED night lamp switch

# **CONVENIENT OFFICES**

Specially designed twin jack telephone socket

Multi-purpose international socket Cat 5 / Cat 6 Computer socket