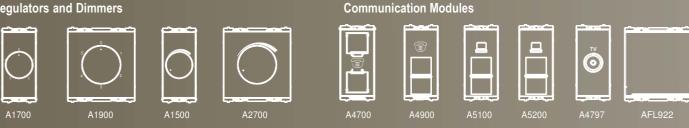

ng off

flame retardant polycarbonate for socket back housing



positive locks for long lasting and firm locking of frame and plate

shrouded terminals for finger-proofing

vertical and horizontal adjustments makes it easy to adapt to a range of metal enclosures



Slim and sleek, NOWA measures just 6.5mm



Spark shield to arrest the spark within the switch, safeguarding the user

NORTH-WEST

STYLE & RELIABILITY

# NOWA a thoughtful design



# COZY BEDROOMS 32A switch for high load applications Two way switches for added comfort Smart LED night lamp switch





# **CONVENIENT OFFICES**

Specially designed twin jack telephone socket

Multi-purpose international socket Cat 5 / Cat 6 Computer socket



# NOWA Product Range and Pricelist





## **Sockets**



# **Regulators and Dimmers**



## **Cover Plates with Frames**



All dimensions are in mm.

# **NORTH-WEST**

## STYLE & RELIABILITY



## **10 YEAR WARRANTY**

The Company undertakes to replace or repair products at its discretion, should they become defective solely as a result of faulty material and or workmanship within 10 years in the case of electro-mechanical wiring products, such as unpainted / non-coated switches, sockets, plates.

Two years in the case of mains related electronic wiring device products such as fan regulators, dimmers and LED footlamp. The guarantee will be invalidated if the product has not been installed or maintained in accordance with the Company's instructions, or if any attempt has been made to rectify, dismantle or alter the product or if the products are not accompanied with purchase