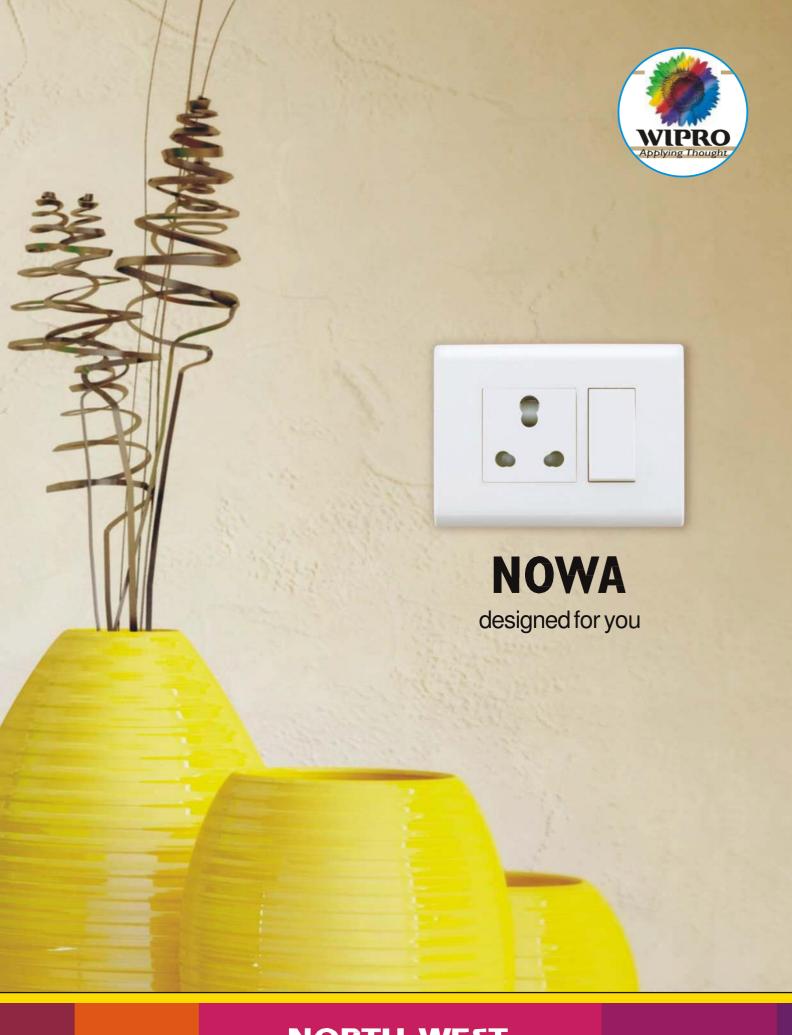

# NOWA designed for you

weunderstand

switches weunderstand

you

# high gloss . pristine white . slim & elegant

switches that blend with anything and everything!

- Polycarbonate with high gloss surface finish
- Premium collarless design with easy ergonomic operation
- Superior finish and sleek design of the front plate avoids dust accumulation
- Unique prominent indication signage moulded within the switch body itself
- Flushing ribs provided to ensure minimum gap between plate and frame