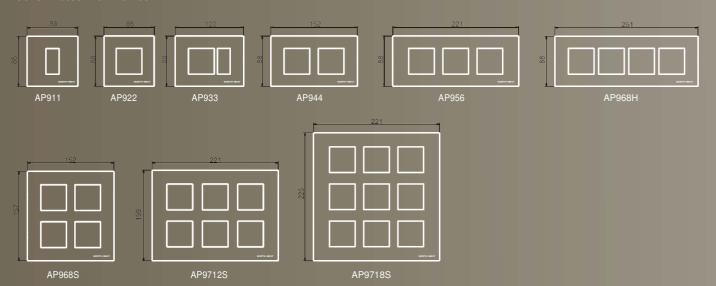

te for socket back housing



positive locks for long lasting and firm locking of frame and plate

shrouded terminals for finger-proofing

vertical and horizontal adjustments makes it easy to adapt to a range of metal enclosures



Slim and sleek, NOWA measures just 6.5mm



Spark shield to arrest the spark within the switch, safeguarding the user

NORTH-WEST

STYLE & RELIABILITY

# NOWA a thoughtful design



# COZY BEDROOMS 32A switch for high load applications Two way switches for added comfort Smart LED night lamp switch





# **CONVENIENT OFFICES**

Specially designed twin jack telephone socket

Multi-purpose international socket Cat 5 / Cat 6 Computer socket



# NOWA Product Range and Pricelist





## **Sockets**



# **Regulators and Dimmers**



## **Cover Plates with Frames**



All dimensions are in mm.

# **NORTH-WEST**

## STYLE & RELIABILITY



## **10 YEAR WARRANTY**

The Company undertakes to replace or repair products at its discretion, should they become defective solely as a result of faulty material and or workmanship within 10 years in the case of electro-mechanical wiring products, such as unpainted / non-coated switches, sockets, plates.

Two years in the case of mains related electronic wiring device products such as fan regulators, dimmers and LED footlamp. The guarantee will be invalidated if the product has not been installed or maintained in accordance with the Company's instructions, or if any attempt has been made to rectify, dismantle or alter the product or if the products are not accompanied with purchase bill/s or warranty card. The guara