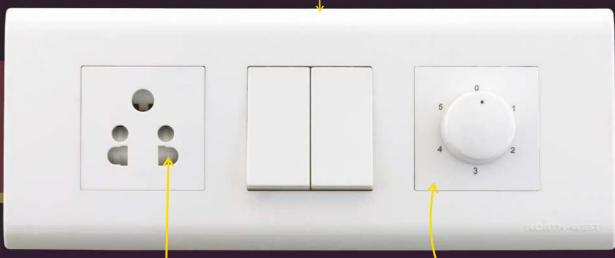

# high gloss . pristine white . slim & elegant

switches that blend with anything and everything!

- Polycarbonate with high gloss surface finish
- Premium collarless design with easy ergonomic operation
- Superior finish and sleek design of the front plate avoids dust accumulation
- Unique prominent indication signage moulded within the switch body itself
- Flushing ribs provided to ensure minimum gap between plate and frame

premium high gloss finish reduces dust accumulation

vertical shutter movement reduces pressure required while plug insertion

360 degree rotation hum free fan regulators

Wide ribs for hassle-free, non-obstructive switch and plug top operation

Strong and sturdy snap design fits better and lasts longer

Slim socket back leaves more space for wire movement and reduces pressure on module

cube grid structure adds better re-enforcement

captive screws with end thread block prevents screw from falling off

flame retardant polycarbonate for socket back housing

positive locks for long lasting and firm locking of frame and plate

shrouded terminals for finger-proofing

vertical and horizontal adjustments makes it easy to adapt to a range of metal enclosures

Slim and sleek, NOWA measures just 6.5mm

Spark shield to arrest the spark within the switch, safeguarding the user

NORTH-WEST

STYLE & RELIABILITY