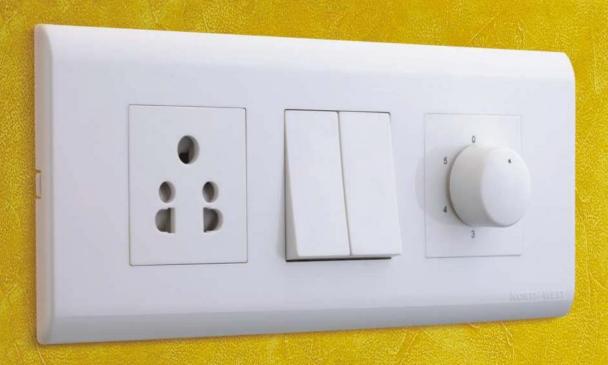

premium high gloss finish reduces dust accumulation

vertical shutter movement reduces pressure required while plug insertion

360 degree rotation hum free fan regulators

Wide ribs for hassle-free, non-obstructive switch and plug top operation

Strong and sturdy snap design fits better and lasts longer

Slim socket back leaves more space for wire movement and reduces pressure on module

cube grid structure adds better re-enforcement

captive screws with end thread block prevents screw from falling off

flame retardant polycarbonate for socket back housing

positive locks for long lasting and firm locking of frame and plate

shrouded terminals for finger-proofing

vertical and horizontal adjustments makes it easy to adapt to a range of metal enclosures