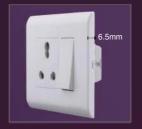

Slim and sleek, NOWA measures just 6.5mm

Spark shield to arrest the spark within the switch, safeguarding the user

NORTH-WEST

STYLE & RELIABILITY