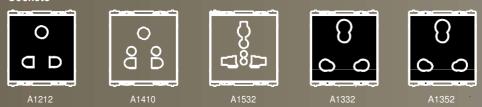

block prevents screw from falling off

flame retardant polycarbonate for socket back housing



positive locks for long lasting and firm locking of frame and plate

shrouded terminals for finger-proofing

vertical and horizontal adjustments makes it easy to adapt to a range of metal enclosures



Slim and sleek, NOWA measures just 6.5mm



Spark shield to arrest the spark within the switch, safeguarding the user

NORTH-WEST

STYLE & RELIABILITY

# NOWA a thoughtful design



# COZY BEDROOMS 32A switch for high load applications Two way switches for added comfort Smart LED night lamp switch





# **CONVENIENT OFFICES**

Specially designed twin jack telephone socket

Multi-purpose international socket Cat 5 / Cat 6 Computer socket



# NOWA Product Range and Pricelist





## **Sockets**



# **Regulators and Dimmers**



## **Cover Plates with Frames**



All dimensions are in mm.

# **NORTH-WEST**

## STYLE & RELIABILITY



## **10 YEAR WARRANTY**

The Company undertakes to replace or repair products at its discretion, should they become defective solely as a result of faulty material and or workmanship within 10 years in the case of electro-mechanical wiring products, such as unpainted / non-coated switches, sockets, plates.

Two years in the case of mains related electronic wiring device products such as fan regulators, dimmers and LED footlamp. The guarantee will be invalidated if the product has not been installed or maintained in accordance with the Company's instructions, or if any attempt has been made to rectify, dismantle or alter the product or if the products a