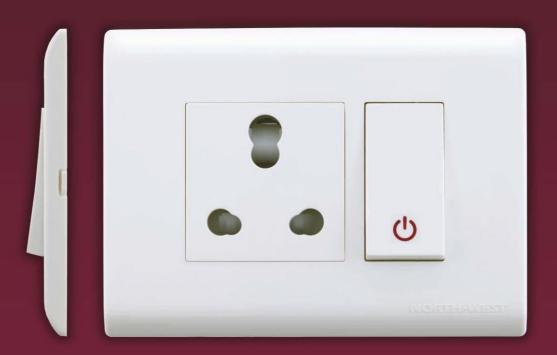

# high gloss . pristine white . slim & elegant

switches that blend with anything and everything!

- Polycarbonate with high gloss surface finish
- Premium collarless design with easy ergonomic operation
- Superior finish and sleek design of the front plate avoids dust accumulation
- Unique prominent indication signage moulded within the switch body itself
- Flushing ribs provided to ensure minimum gap between plate and frame

# innovative.safe.reliable

North-West believes in delivering solutions that enables a satisfactory and safe use of their switches. The development of NOWA mapped all the common user requirements and translated them as distinctive features to offer more benefits and added value to its users.