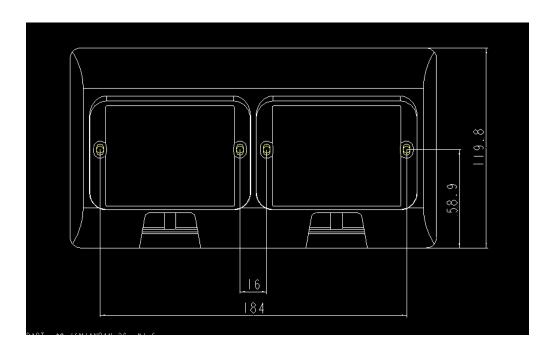

| Product                       | POP UP FLOOR SOCKET                                                                                                                                 |
|-------------------------------|-----------------------------------------------------------------------------------------------------------------------------------------------------|
| List No.                      | EP06AL                                                                                                                                              |
| Module *                      | 6 module provision                                                                                                                                  |
| Function                      | Power socket                                                                                                                                        |
| Dimension                     | 220*120*60mm                                                                                                                                        |
| Electrical<br>Specification * | 13A 250V~                                                                                                                                           |
| IP Rating *                   | IP20                                                                                                                                                |
| Load<br>Specification         | 13A 250V~                                                                                                                                           |
| Materials                     | Panel: Y108 Alu. alloy Frame/Supporting plate: Zinc alloy Amounting plate: PC                                                                       |
|                               | Base box: Steel + Zinc plate                                                                                                                        |
| Features                      | Provision for 6 module     Anti-oxidation     Base box has provision for earthing                                                                   |
| Application                   | Applicable to office buildings, exhibition hall, airport, school, conference room, bank, shopping mall, hotel, hospital and family decoration, etc. |