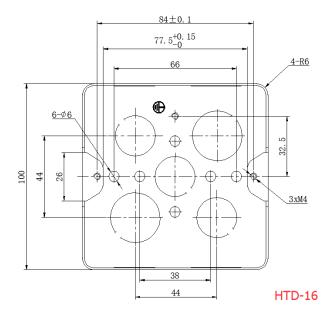

|
|                               | Mounting plate: PC                                                                                                                                  |
|                               | Base box: Steel + Zinc plated                                                                                                                       |
| Features                      | <ul> <li>1. 3 Module provision soft opening</li> <li>2. Anti-oxidation</li> <li>3. Base box has earthing provision</li> </ul>                       |
| Application                   | Applicable to office buildings, exhibition hall, airport, school, conference room, bank, shopping mall, hotel, hospital and family decoration, etc. |